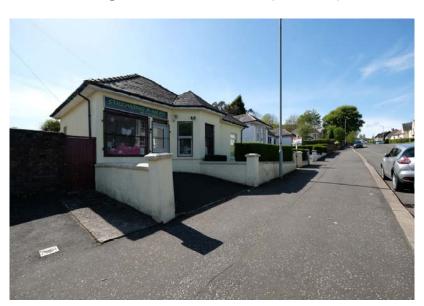

riment of the quality of residential amenity and character enjoyed in adjoining residential property, consequently failing to maintain this part of Greenock as a pleasant and successful place, the proposal is thus contrary to Policy RES1 and criterion (a) of Policy RES6 of the adopted Local Development Plan and Policies 20 and 1 of the proposed Local Development Plan.



Case Officer: Guy Phillips

Stuart Jamieson
Head of Regeneration and Planning

3. DESIGN AND ACCESS STATEMENT (REVISION A)
DATED 20 JUNE 2018 SUBMITTED BY APPLICANT
IN SUPPORT OF PLANNING APPLICATION



# Proposed Change of Use of Dwellinghouse (Class 9) and Hairdressing Salon (Class 1) to Children's Day Nursery (Class 10)

at

1 Grieve Road, Greenock

for

**Rose Tree Nursery** 

Design and Access Statement (revision A)



#### Introduction

1 Grieve Road is a single storey building currently accommodating a residential dwelling and a linked retail unit last used as a hairdressing salon. The building has a frontage to Grieve Road to the north east and also has a garden area to the south east fronting Old Inverkip Road. The building has an off street car parking space accessed from Grieve Road.

#### **Proposal**

The proposal involves the conversion of the building to a day nursery. This will require minor internal alterations to the fabric of the building to allow the formation of appropriately sized children's rooms for the various age groups, and to allow the required level of toilet and nappy changing facilities. The works will involve very limited external alterations, namely the construction of an ac