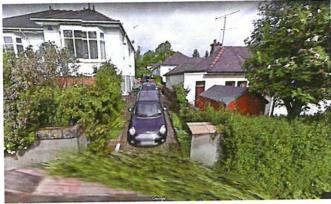

s are

already subject to the activity generated by the adjacent Lady Alice School.

10. The Report of Handling states that "The proximity of the proposed nursery's useable area of garden ground to 208 Old Inverkip Road....gives the potential from an unacceptable degree of noise and disturbance from groups of children engaging in outside play and activities". In fact, as the images below indicate, the front public-facing garden of 208 Old Inverkip Road is separated from the application site by a substantial change in level, a high retaining wall, screen planting and the driveway of 208 Old Inverkip Road itself. We would propose that this



substantially mitigates any potential for disturbance and that the front garden, in facing the public realm, is already subject to traffic noise etc.





Views from Old Inverkip Road

- 11. The Report of Handling notes that no objection has been received from the head of Environmental and Public Protection in respect of noise nuisance. Yet noise nuisance is included as a reason for refusal with the statement "noise from the outside the building....is not considered by the Head of Environmental and Public Protection". We would contend that this statement is inaccurate; on the council's own Noise Nuisance website it is clear that this department can take action in respect of such activities as construction work, commercial noise and even car alarms.
- 12. We note that the Report of Handling acknowledges the social and economic benefit that will be accrued in allowing consent to be granted. Our Design and Access Statement already notes tha