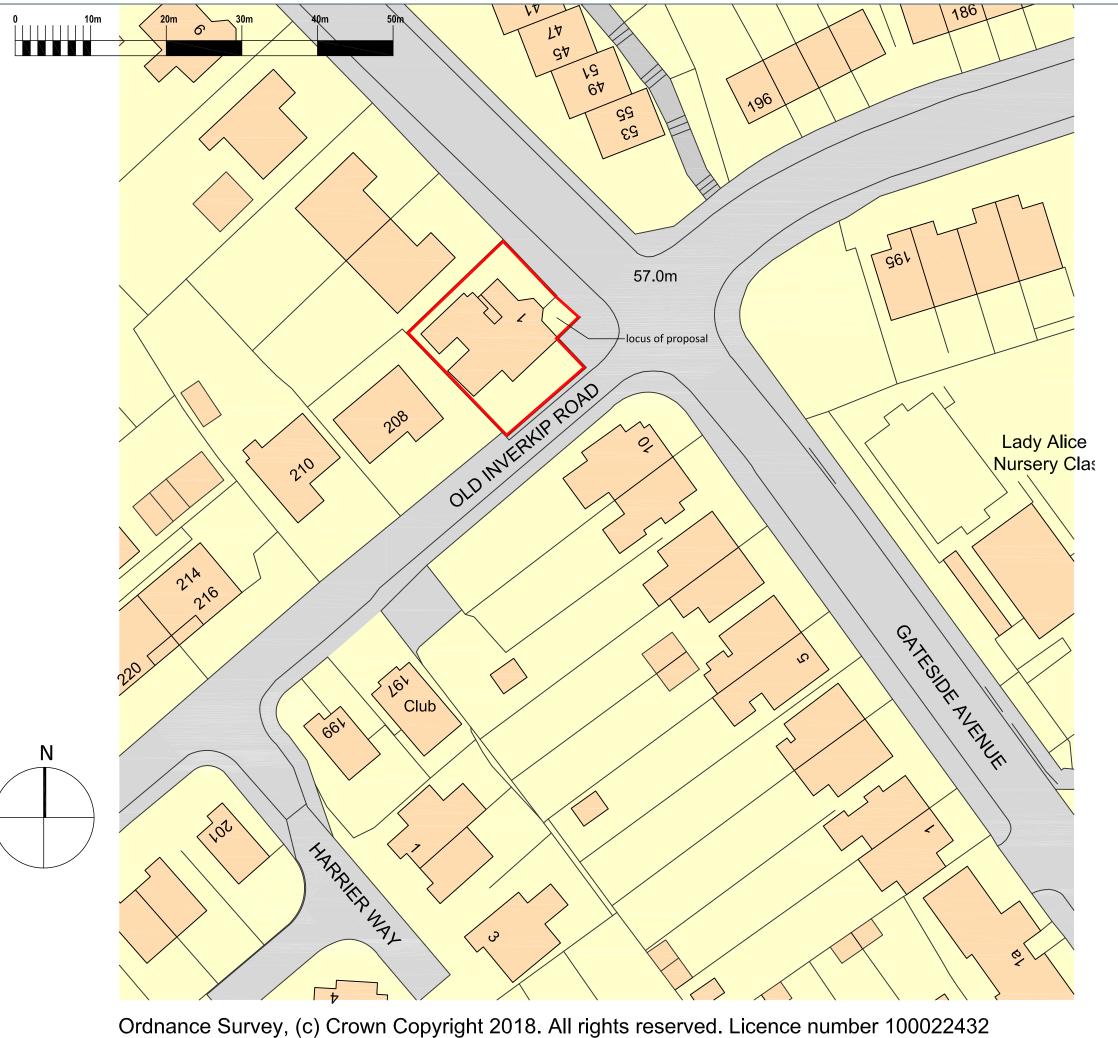

1 GRIEVE ROAD, GREENOCK (18/0192/IC)

| Site Address                                       | Details                                                                                                                               |                                                            |                                         |
|----------------------------------------------------|---------------------------------------------------------------------------------------------------------------------------------------|------------------------------------------------------------|-----------------------------------------|
| Planning Authority:                                | Inverclyde Council                                                                                                                    |                                                            | 7                                       |
| Full postal address of the                         | site (including postcode where availab                                                                                                | ole):                                                      | _                                       |
| Address 1:                                         | 1 GRIEVE ROAD                                                                                                                         |                                                            |                                         |
| Address 2:                                         |                                                                                                                                       |                                                            |                                         |
| Address 3:                                         |                                                                                                                                       |                                                            |                                         |
| Address 4:                                         |                                                                                                                                       |                                                            |                                         |
| Address 5:                                         |                                                                                                                                       |                                                            |                                         |
| Town/City/Settlement:                              | GREENOCK                                                                                                                              |                                                            |                                         |
| Post Code:                                         | PA16 7LA                                                                                                                              |                                                            |                                         |
| Please identify/describe t                         | the location of the site or sites                                                                                                     |                                                            |                                         |
|                                                    |                                                                                                                                       |                                                            |                                         |
| Northing                                           | 675602                                                                                                                                | Easting                                                    | 225904                                  |
|                                                    | on Discussion  r proposal with the planning authority?                                                                                | *                                                          | ⊠ Yes □ No                              |
| Pre-Application                                    | on Discussion Details                                                                                                                 | s Cont.                                                    |                                         |
|                                                    |                                                                                                                                       |                                                            |                                         |
| In what format was the fe                          | redback given? ^ Telephone ☐ Letter ☐                                                                                                 | ] Email                                                    |                                         |
| Please provide a descrip agreement [note 1] is cur | tion of the feedback you were given and<br>rently in place or if you are currently dis<br>his will help the authority to deal with th | d the name of the officer who scussing a processing agreem | ent with the planning authority, please |
|                                                    | th Guy Phillips on 23 April to discuss th<br>oads and with Environmental Services                                                     |                                                            |                                         |
| Title:                                             | Mr                                                                                                                                    | Other title:                                               |                                         |
| First Name:                                        | Guy                                                                                                                                   | Last Name:                                                 | Phillips                                |
| Correspondence Referer<br>Number:                  | nce                                                                                                                                   | Date (dd/mm/yyyy):                                         | 23/04/2018                              |
|                                                    | reement involves setting out the key stand from whom and setting timescales for                                                       | -                                                          |                                         |