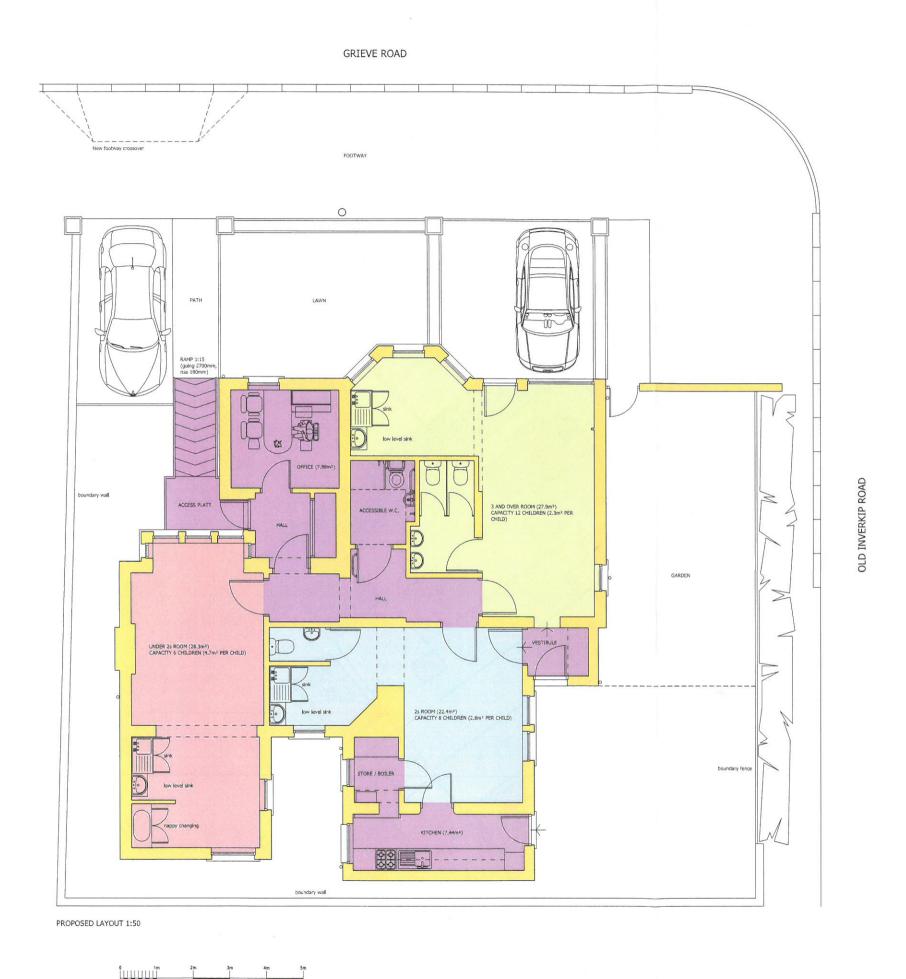

#### PLANNING APPLICATION FOR REVIEW

**ROSE TREE NURSERY** 

PROPOSED CHANGE OF USE OF DWELLINGHOUSE (CLASS 9) AND HAIRDRESSING SALON (CLASS 1) TO CHILDREN'S DAY NURSERY (CLASS 10) INCLUDING FORMATION OF ADDITIONAL OFF-STREET CAR PARKING SPACE AND ACCESS RAMP:

1 GRIEVE ROAD, GREENOCK (18/0192/IC)