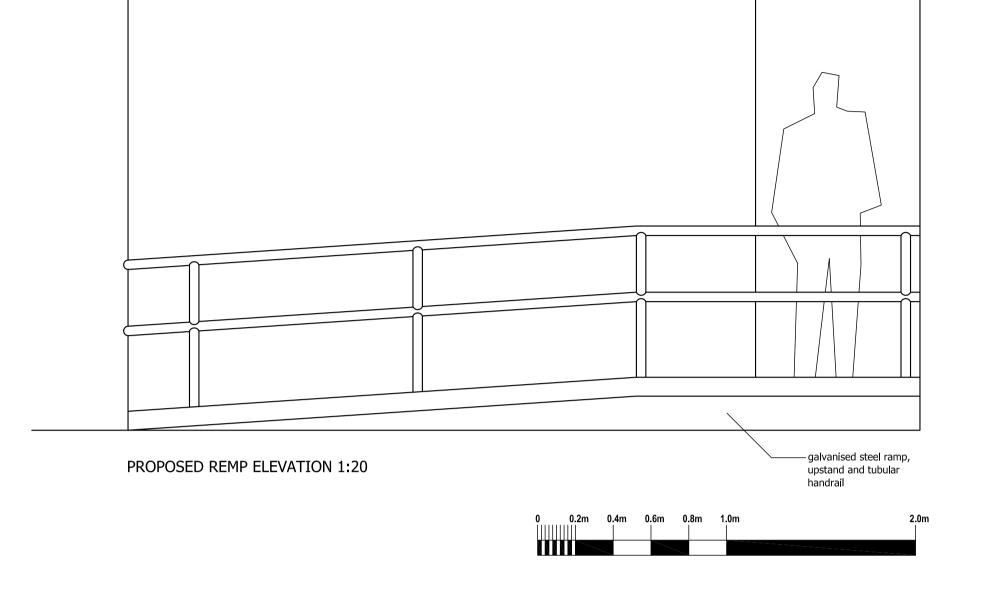

described in this form. The accompanying Plans/drawings and additional information are provided as a part of this application.

Declaration Name: Mr Douglas Nicholson

Declaration Date: 27/06/2018

#### **Payment Details**

Cheque: Nicholson McShane Chartered Architects Ltd., 000046

Created: 27/06/2018 10:03





EXISTING LAYOUT 1:50



UNIT 10, LADYBURN BUSINESS PARK, POTTERY STREET, GREENOCK, PA15 2UH

e info@nicholsonmcshane.co.uk t 01475 325025 w nicholsonmcshane.co.uk

CLIENT Rose Tree Nursery

PROJECT TITLE

Change of use to childrens day nursery

PROJECT ADDRESS 1 Grieve Road, Greenock

DRAWING TITLE

Ground floor plan as existing

DRAWING STATUS PLANNING

DRAWING NUMBER REVISION 18027\_D.001

SCALE DRAWN BY CHECKED BY 14-06-18

PAPER SIZE

**A**1









PROPOSED LAYOUT 1:50







### UNIT 10, LADYBURN BUSINESS PARK, POTTERY STREET, GREENOCK, PA15 2UH

- e info@nicholsonmcshane.co.uk t 01475 325025 w nicholsonmcshane.co.uk

CLIENT Rose Tree Nursery

PROJECT TITLE

Change of use to childrens day nursery

PROJECT ADDRESS 1 Grieve Road, Greenock

SCALE

DRAWING TITLE Floor / block plan as proposed

DRAWING STATUS

PLANNING **A**1 DRAWING NUMBER REVISION

18027\_D.002



1:50 & 1:20 26-06-18



DRAWN BY CHECKED BY

PAPER SIZE

NICHOLSON McSHANE ARCHITECTS IS THE TRADING NAME OF NICHOLSON McSHANE CHARTERED ARCHITECTS LTD. COPYRIGHT RESERVED



| REVISION | DESCRIPTION | DATE |
|----------|-------------|------|
| -        | -           | -    |
| -        |             |      |
|          |             |      |
|          |             |      |
|          |