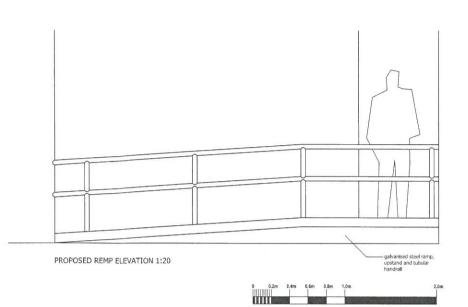

#### PLANNING APPLICATION FOR REVIEW

**ROSE TREE NURSERY** 

PROPOSED CHANGE OF USE OF DWELLINGHOUSE (CLASS 9) AND HAIRDRESSING SALON (CLASS 1) TO CHILDREN'S DAY NURSERY (CLASS 10) INCLUDING FORMATION OF ADDITIONAL OFF-STREET CAR PARKING SPACE AND ACCESS RAMP: