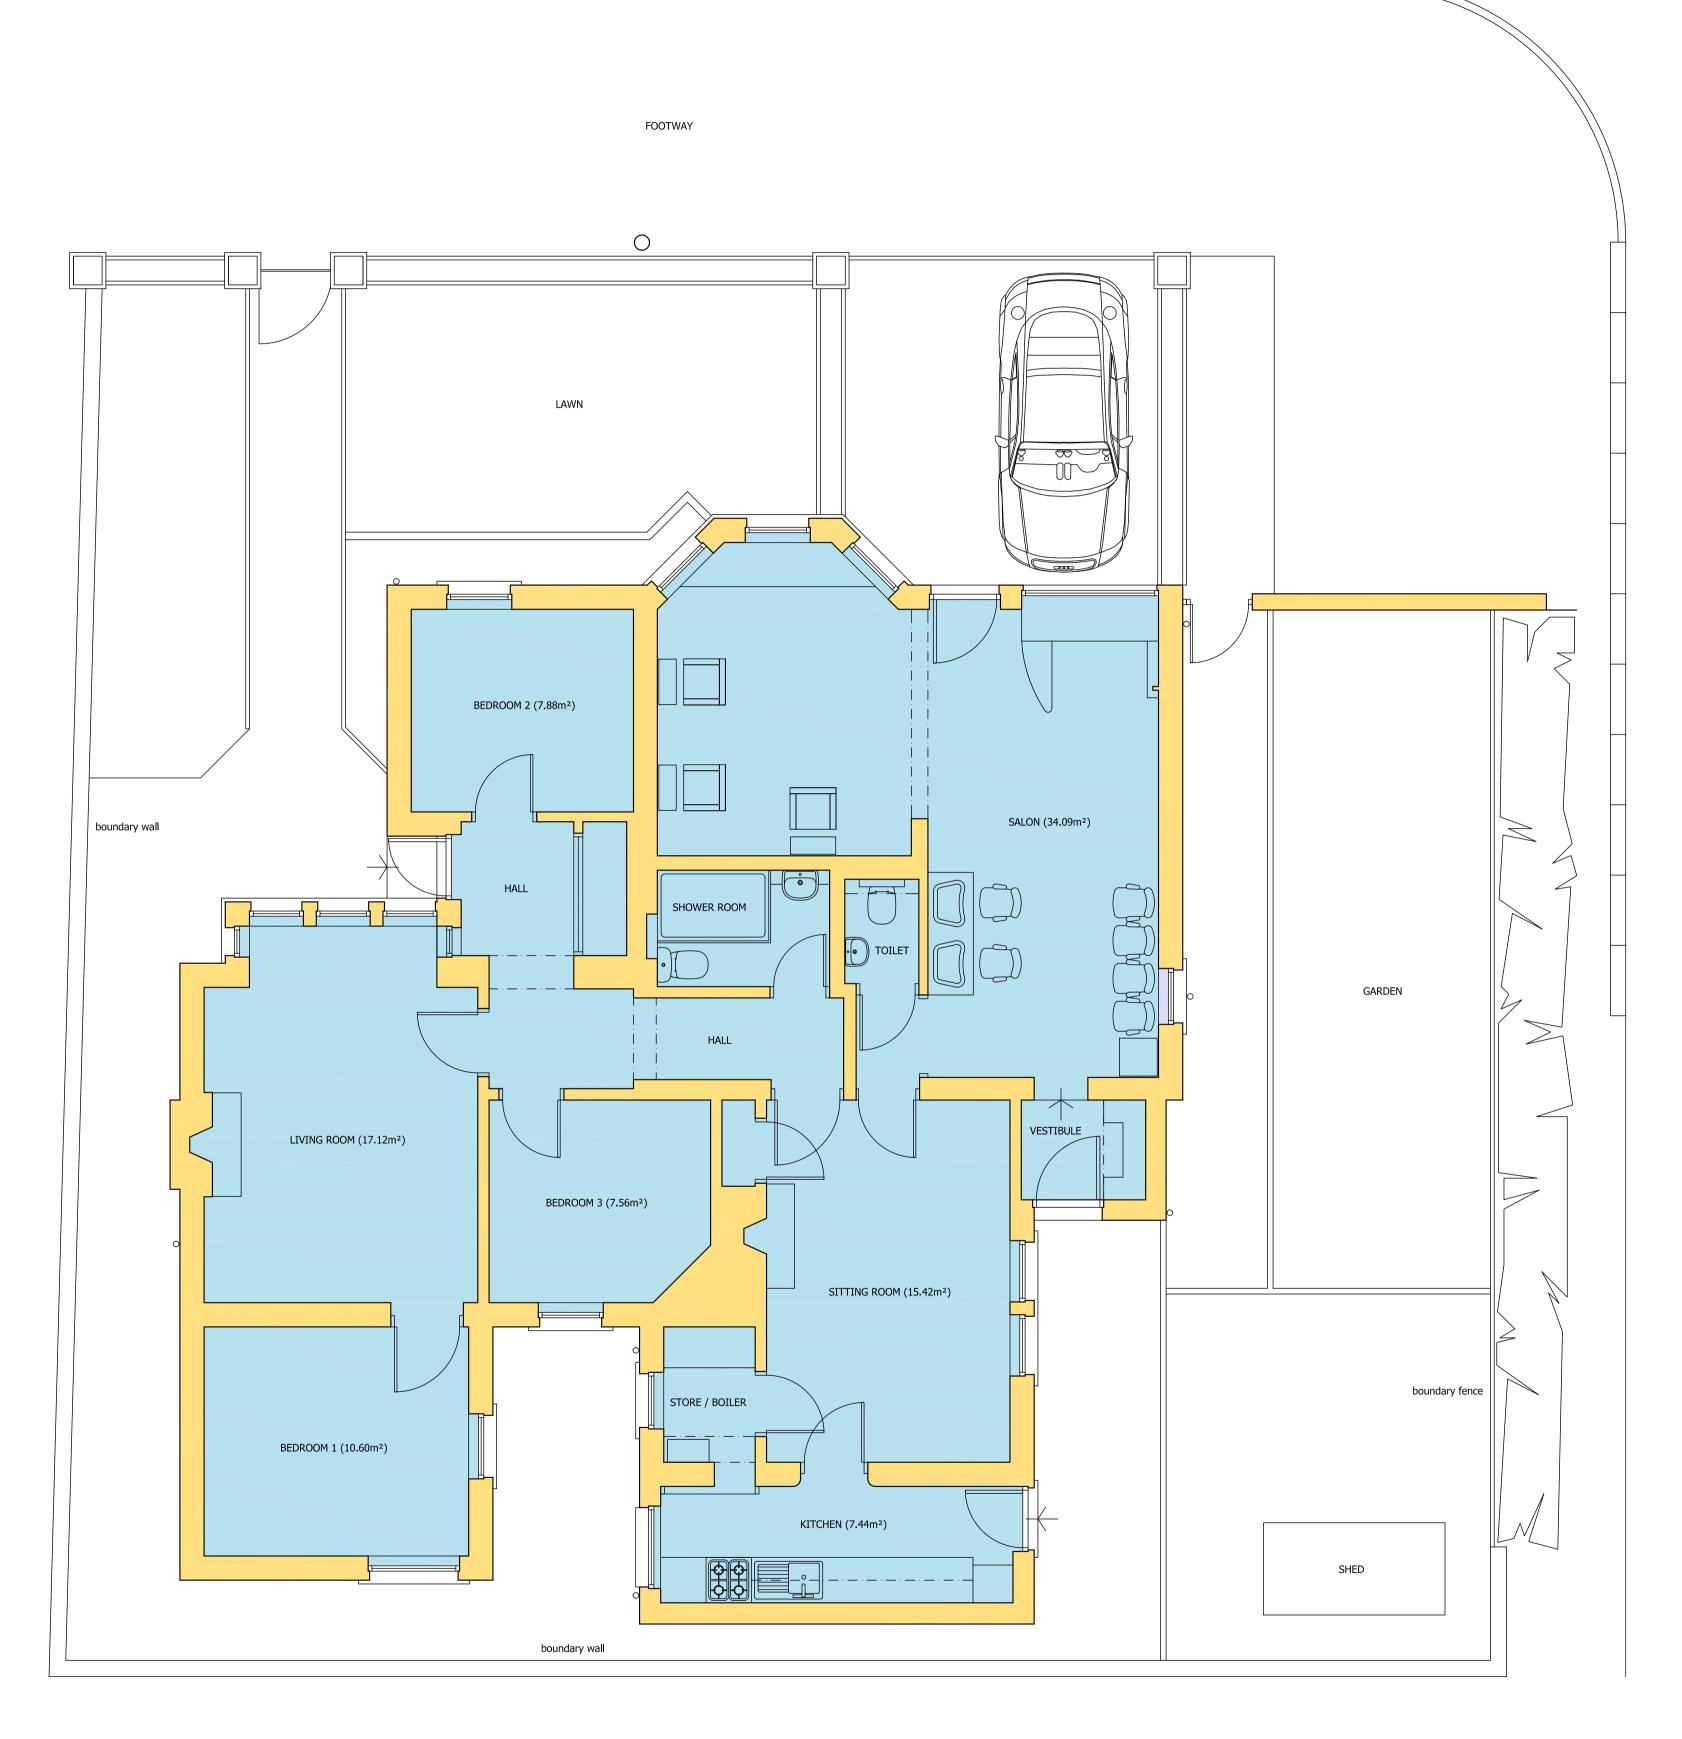

| Site Area                                                                                                                                                                                                                         |                                                                                                                                      |                           |  |  |
|-----------------------------------------------------------------------------------------------------------------------------------------------------------------------------------------------------------------------------------|--------------------------------------------------------------------------------------------------------------------------------------|---------------------------|--|--|
| Please state the site area:                                                                                                                                                                                                       | 351.00                                                                                                                               |                           |  |  |
| Trease state the site area.                                                                                                                                                                                                       |                                                                                                                                      |                           |  |  |
| Please state the measurement type used:                                                                                                                                                                                           | Hectares (ha) Square Metres (sq.m)                                                                                                   |                           |  |  |
| Existing Use                                                                                                                                                                                                                      |                                                                                                                                      |                           |  |  |
| Please describe the current or most recent use: * (                                                                                                                                                                               | Max 500 characters)                                                                                                                  |                           |  |  |
| Residential dwelling (Class 9) and Hairdressing S                                                                                                                                                                                 | Salon (Class 1)                                                                                                                      |                           |  |  |
| Access and Parking                                                                                                                                                                                                                |                                                                                                                                      |                           |  |  |
|                                                                                                                                                                                                                                   | or from a public road? * the position of any existing. Altered or new access pag footpaths and note if there will be any impact on t |                           |  |  |
| Are you proposing any change to public paths, pub                                                                                                                                                                                 | lic rights of way or affecting any public right of acces                                                                             | ss?* Yes 🗵 No             |  |  |
| If Yes please show on your drawings the position o arrangements for continuing or alternative public ac                                                                                                                           | f any affected areas highlighting the changes you process.                                                                           | ropose to make, including |  |  |
| How many vehicle parking spaces (garaging and of Site?                                                                                                                                                                            | pen parking) currently exist on the application                                                                                      | 1                         |  |  |
| How many vehicle parking spaces (garaging and open parking) do you propose on the site (i.e. the Total of existing and any new spaces or a reduced number of spaces)? *                                                           |                                                                                                                                      |                           |  |  |
| Please show on your drawings the position of existing and proposed parking spaces and identify if these are for the use of particular types of vehicles (e.g. parking for disabled people, coaches, HGV vehicles, cycles spaces). |                                                                                                                                      |                           |  |  |
| Water Supply and Drainage                                                                                                                                                                                                         | Arrangements                                                                                                                         |                           |  |  |
| Will your proposal require new or altered water sup                                                                                                                                                                               | ply or drainage arrangements? *                                                                                                      | ☐ Yes ☒ No                |  |  |
| Do your proposals make provision for sustainable c (e.g. SUDS arrangements) *                                                                                                                                                     | drainage of surface water?? *                                                                                                        | ☐ Yes ☒ No                |  |  |
| Note:-                                                                                                                                                                                                                            |                                                                                                                                      |                           |  |  |
| Please include details of SUDS arrangements on ye                                                                                                                                                                                 | our plans                                                                                                                            |                           |  |  |
| Selecting 'No' to the above question means that yo                                                                                                                                                                                | u could be in breach of Environmental legislation.                                                                                   |                           |  |  |
| Are you proposing to connect to the public water su  Yes  No, using a private water supply                                                                                                                                        | upply network? *                                                                                                                     |                           |  |  |
| No connection required                                                                                                                                                                                                            |                                                                                                                                      |                           |  |  |
| If No, using a private water supply, please show on                                                                                                                                                                               | plans the supply and all works needed to provide it                                                                                  | (on or off site).         |  |  |